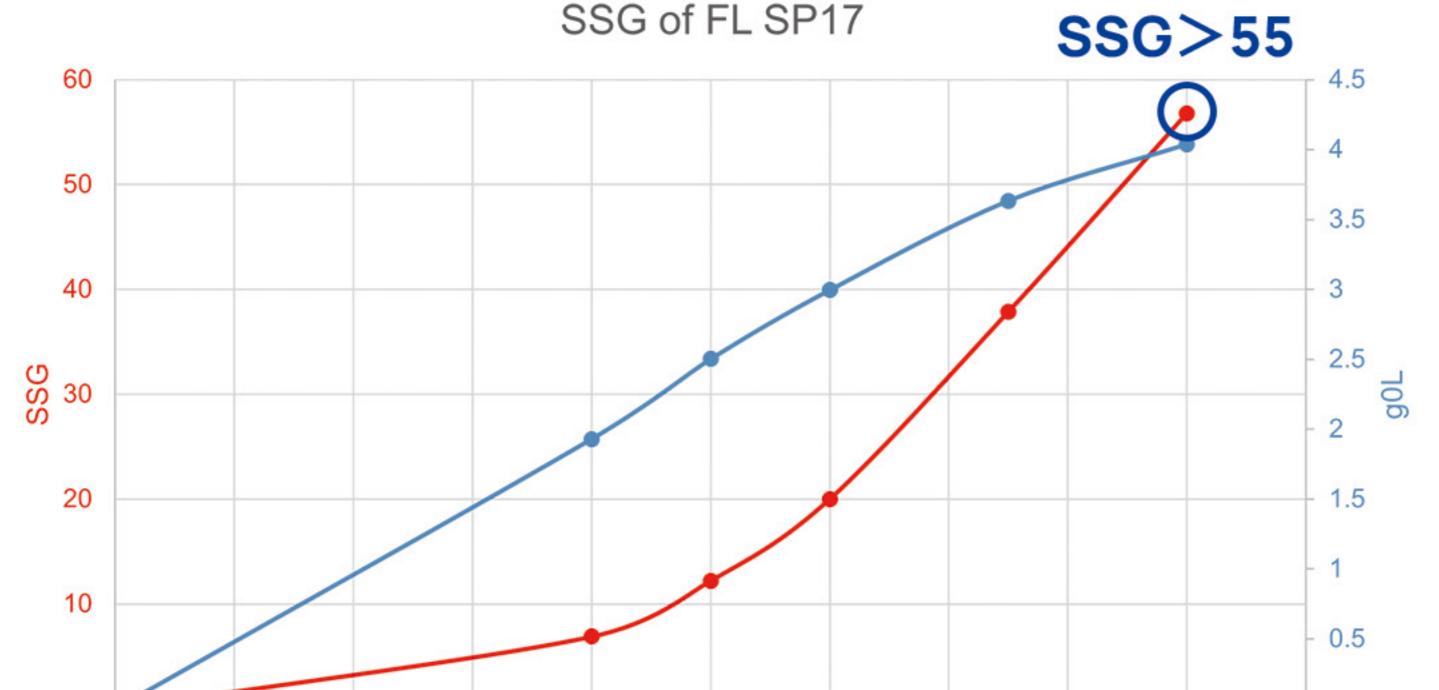

Utilizing Focuslight's advanced high-power diode lasers as the core component, and employing unique optical design, water flow design and the ASE (Amplified Spontaneous Emission) effect control method, SP17 & SP18 achieve high-peak power, high gain, and high uniformity of fluorescence distribution. As the gain increases, the high-peak power pumping module will generate a serious ASE effect if no corresponding measures are taken, which results in gain saturation and in the end, prevents the module from a high SSG value. SP17 and SP18 side pumped modules take effective measures to inhibit the ASE effect.

## **Product Features**

|   | Part No. | Pumping Peak Power (W) | Rod Diameter (mm) | Number of Bars | Small Signal<br>Gain (SSG) | Work Mode |
|---|----------|------------------------|-------------------|----------------|----------------------------|-----------|
| • | SP17     | 30000                  | 10                | 150            | >55                        | QCW       |
| • | SP18     | 5000                   | 4                 | 25             | >30                        | QCW       |

#### **SSG Test Data**