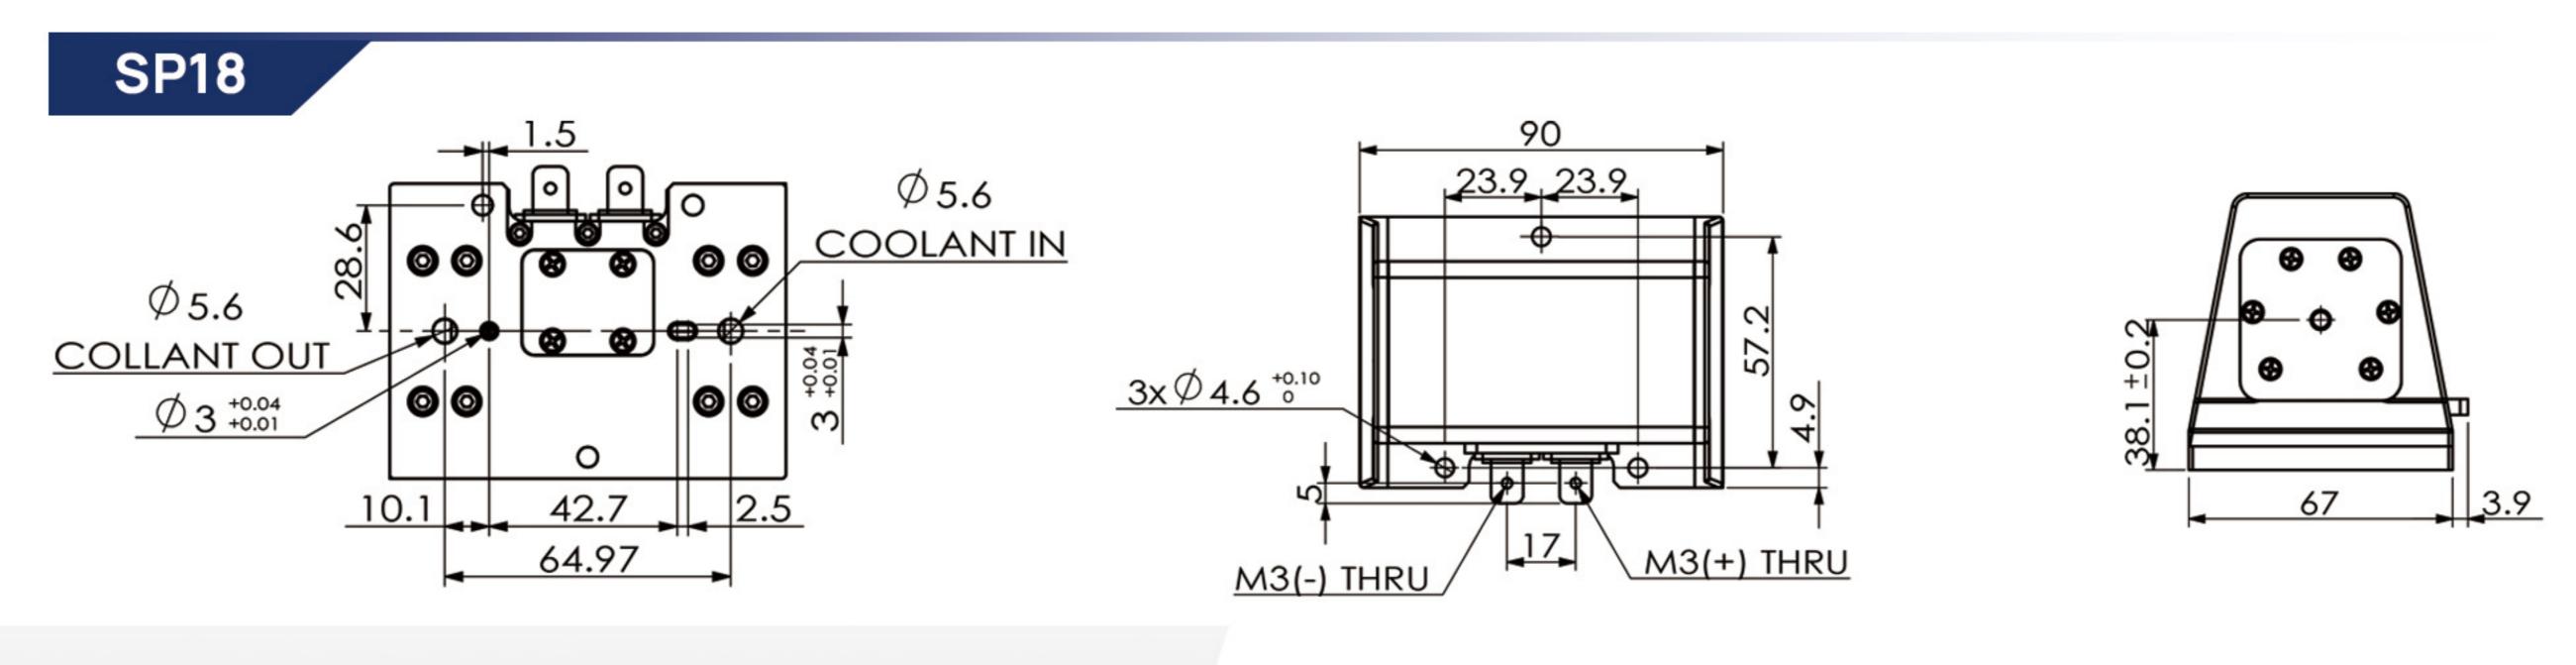

## **Product Features**

|   | Part No. | Pumping Peak Power (W) | Rod Diameter (mm) | Number of Bars | Small Signal<br>Gain (SSG) | Work Mode |
|---|----------|------------------------|-------------------|----------------|----------------------------|-----------|
| • | SP17     | 30000                  | 10                | 150            | >55                        | QCW       |
| • | SP18     | 5000                   | 4                 | 25             | >30                        | QCW       |