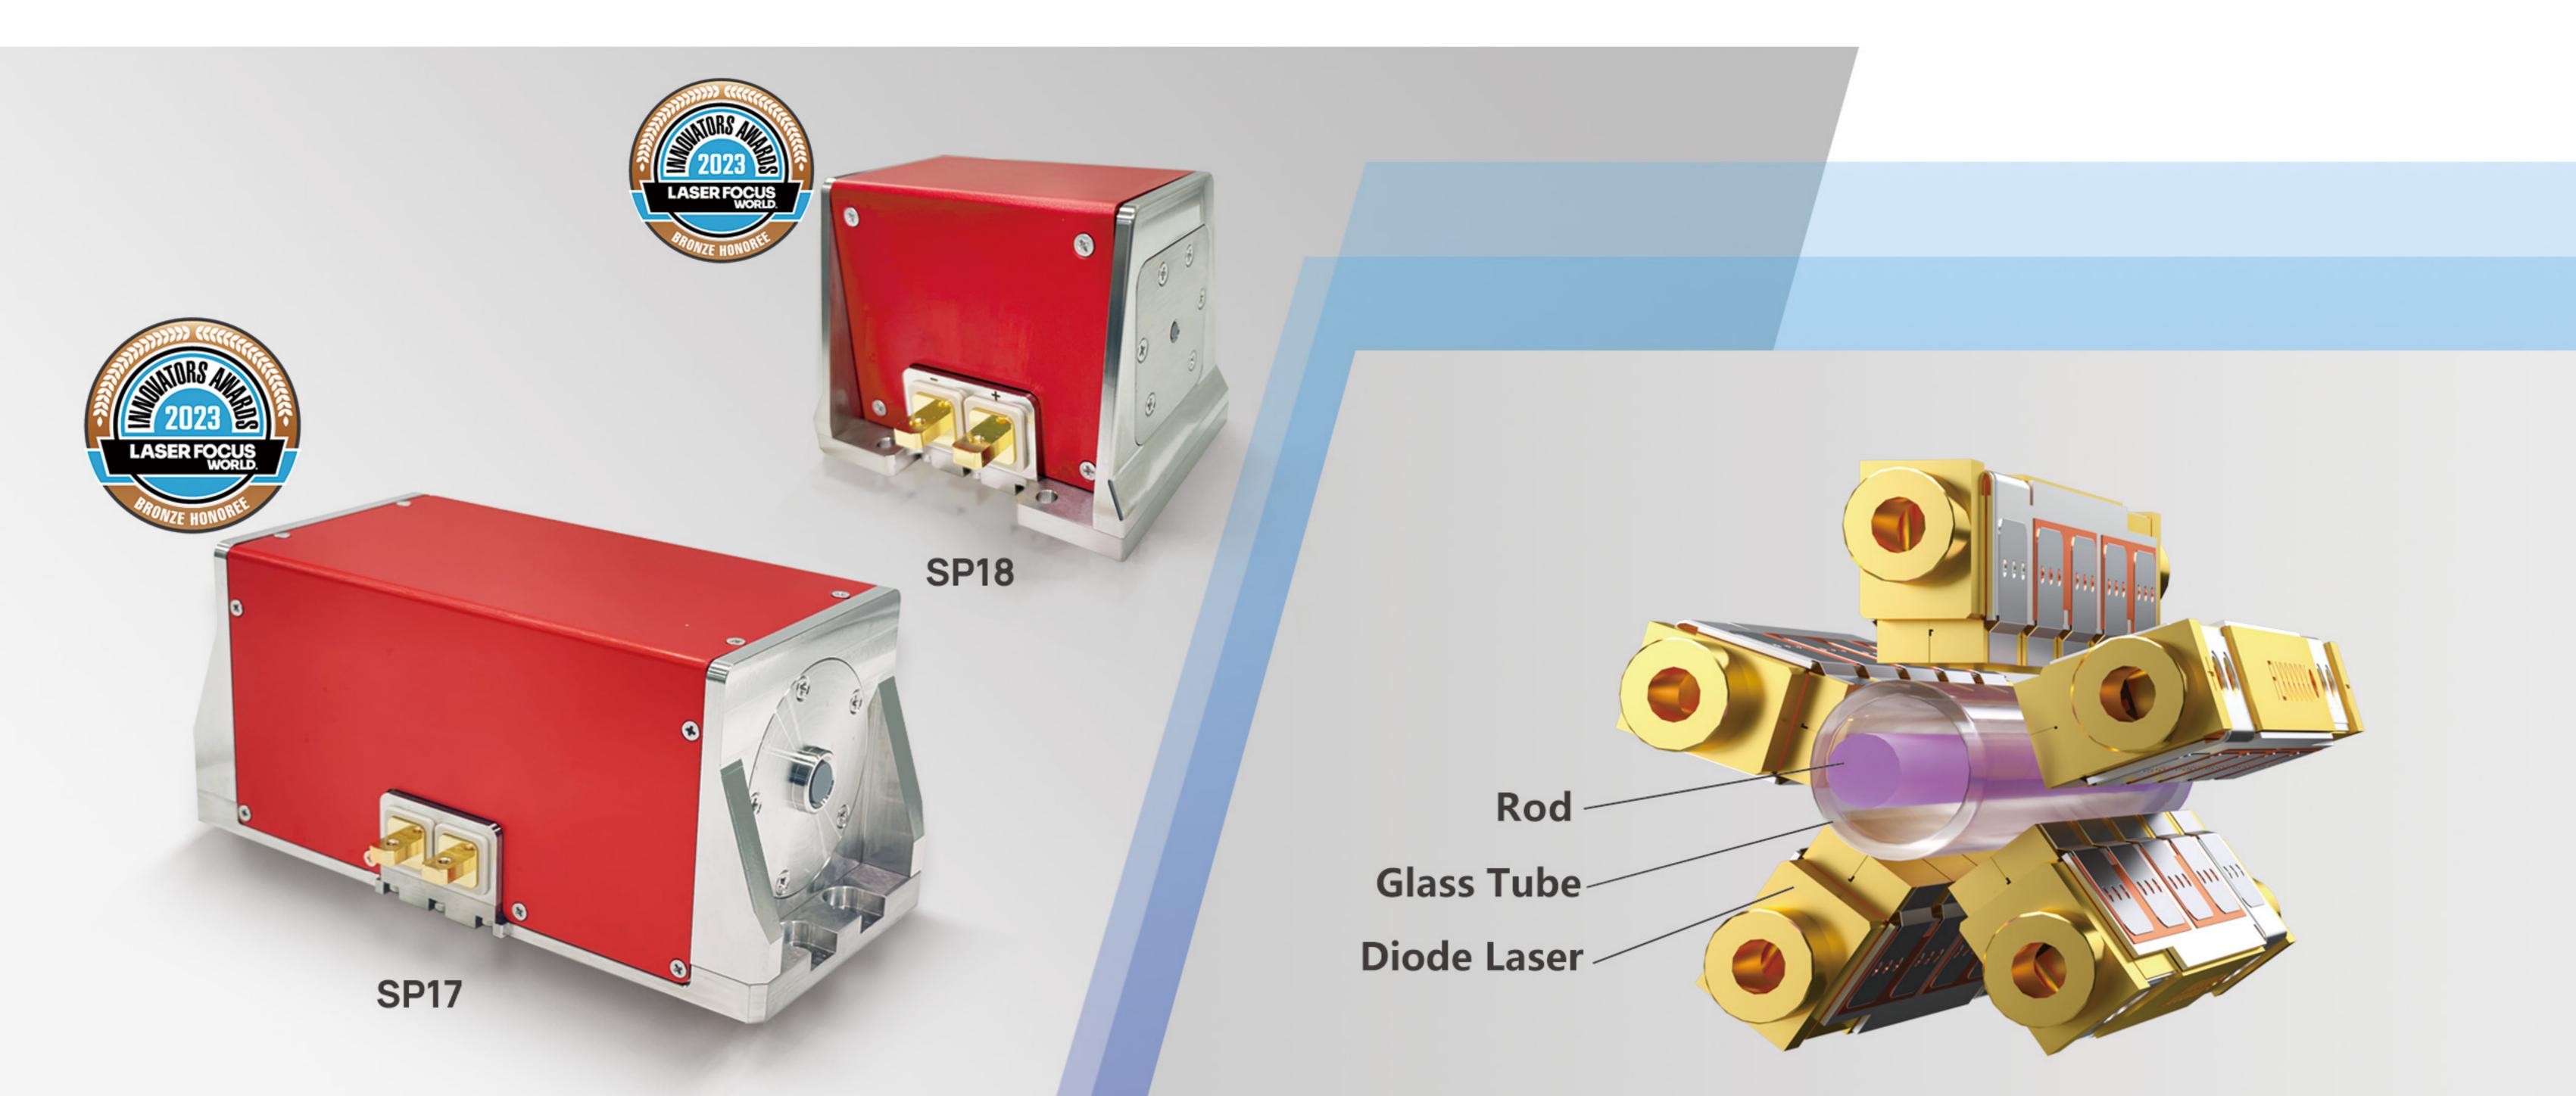

Utilizing Focuslight's advanced high-power diode lasers as the core component, and employing unique optical design, water flow design and the ASE (Amplified Spontaneous Emission) effect control method, SP17 & SP18 achieve high-peak power, high gain, and high uniformity of fluorescence distribution. As the gain increases, the high-peak power pumping module will generate a serious ASE effect if no corresponding measures are taken, which results in gain saturation and in the end, prevents the module from a high SSG value. SP17 and SP18 side pumped modules take effective measures to inhibit the ASE effect.

## **Product Features**

|   | Part No. | Pumping Peak Power (W) | Rod Diameter (mm) | Number of Bars | Small Signal<br>Gain (SSG) | Work Mode |
|---|----------|------------------------|-------------------|----------------|----------------------------|-----------|
| • | SP17     | 30000                  | 10                | 150            | >55                        | QCW       |
| • | SP18     | 5000                   | 4                 | 25             | >30                        | QCW       |

#### **Fluorescence Imaging Profile**

SP17