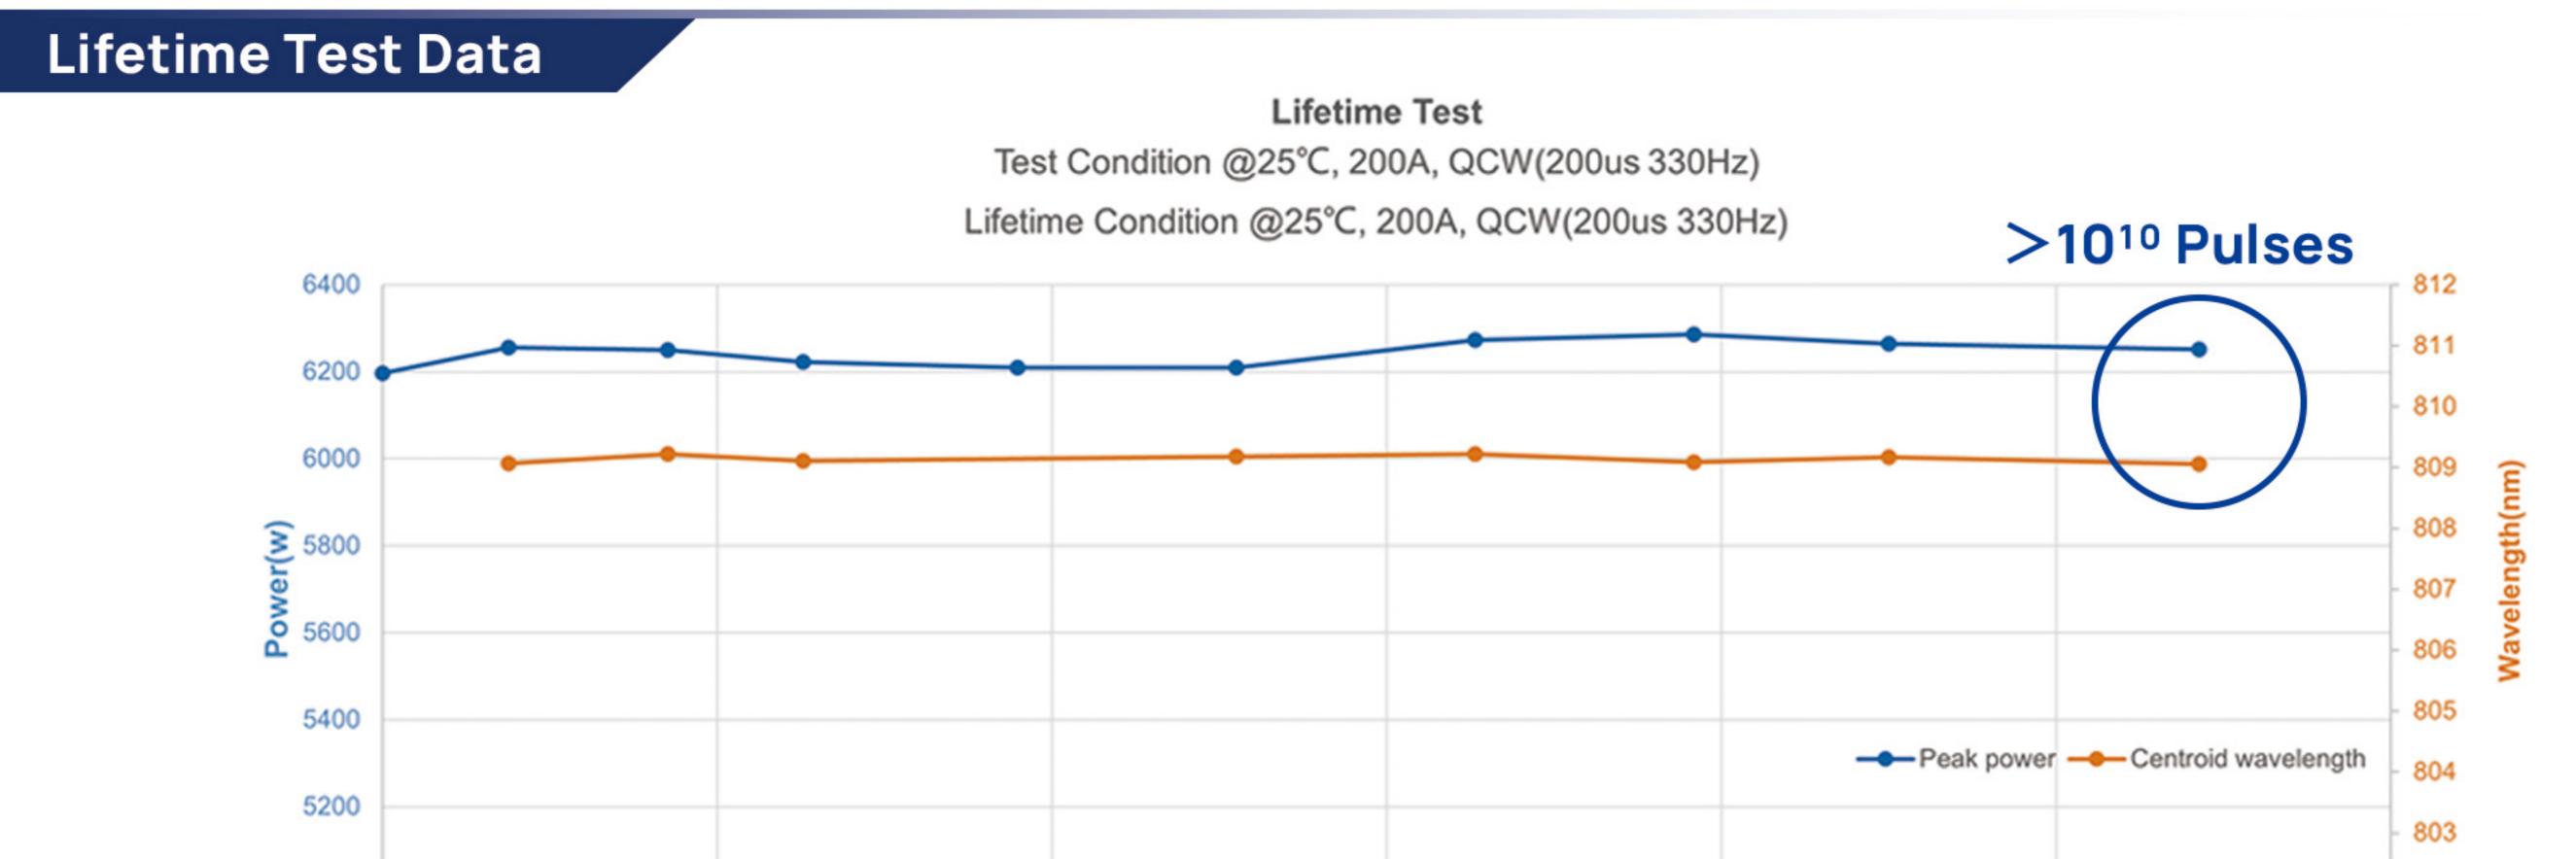

e from a high SSG value. SP17 and SP18 side pumped modules take effective measures to inhibit the ASE effect.

## **Product Features**

|   | Part No. | Pumping Peak Power (W) | Rod Diameter (mm) | Number of Bars | Small Signal<br>Gain (SSG) | Work Mode |
|---|----------|------------------------|-------------------|----------------|----------------------------|-----------|
| • | SP17     | 30000                  | 10                | 150            | >55                        | QCW       |
| • | SP18     | 5000                   | 4                 | 25             | >30                        | QCW       |

Note: Products can be customized according to specific requirements.

### **FOCUSU6HT** Never stop exploring











#### **SSG Test Data**

#### **Fluorescence Imaging Profile**





SP17





## **COMPANY INTRODUCTION**

Founded in 2007 and headquartered in Xi'an, China, Focuslight Technologies Inc. is a fast-growing public company (SSE Star Market: 688167) that develops and manufactures high power diode lasers (photon generation), laser optics (photon control), and photonics modules and systems (application solutions) used in advanced manufacturing, health, research, automotive, and consumer electronics applications. In 2017, Focuslight successfully acquired LIMO GmbH, a world-leading manufacturer of micro-optics and beam-shaping solutions based in Dortmund, Germany, and completed the brand unification in January 2022. Focuslight owns over 400 patents worldwide and is ISO 14001, ISO 45001, ISO 9001, and IATF 16949 certified. Additional information can be found at