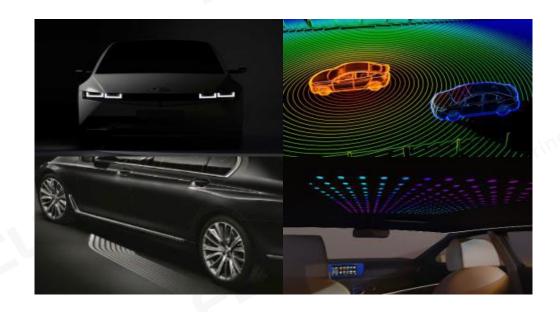

# **Products** – Automotive Application Solutions

### Flash LiDAR Transmitter Modules **Line Beam Transmitter Modules AX02 Pro** (Engineering Sample) LE02 Pro LX02 (Engineering Sample) **AL01** (Mass Production)

Auto-grade DPSSL Flash Tx

AT02 / AT02 Pro (Engineering Sample)

Auto-grade VCSEL module for DMS (Driver Monitoring System)

VCSEL Flash Tx 700W

905nm 700W EEL Line Beam Tx

VCSEL Line Tx 1000W

### **Optical Components and Assemblies for Automotive**

**EEL FAC Collimators** 

Auto-grade Diffusers and Homogenizers

Optics for Automotive Projected Lighting and Headlight

**Customized Optical** Assemblies