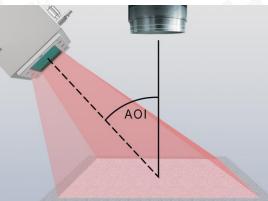

### **Applications – Illumination and Machine Vision**

FOCUSLIGHT

Never stop exploring

- Diode laser sources with different power and wavelength ranges, Fiber coupling modules (FCM) products and micro-optic components for the illumination application.
- Homogenizers, diffusers, and beam shaper modules can disperse laser light in
  one direction up to a full illumination angle ranging from a few mrad to over 160°,
  which illuminates the target area precisely and uniformly (95%), providing high
  uniformity and high-resolution illumination system for CCD/CMOS imaging and
  surface inspection system, for instance, for rail transit and bridges, and in
  various industrial application fields.