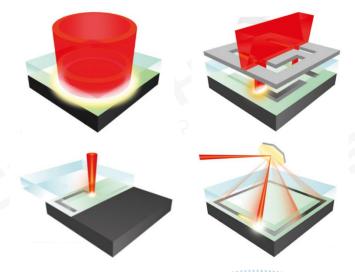

### **Application – Semiconductor**

- Beam homogenization technology powers lithography illumination system – key optical component in steppers
- > 15 years supply to the major manufacturer of semiconductor lithography tools
- Laser system solutions with high power density and different beam profiles, designed for various laser-based wafer annealing processes including IGBT backside annealing and SiC annealing
- Off-axis beam shaping technology powers laser surface treatment as well as surface inspection
- Typically used in solar cell industry
- Beam shaping on UV solid-state laser, 30000:1 aspect ratio is achievable
- Up to 1000 mm long UV
   Line generation system
   enabling OLED laser
   lift-off process
- Next-gen LTPS solidstate laser annealing process.

This graphic shows the laser lift off process.