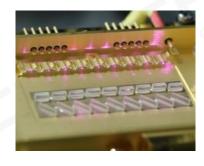

### **Active Devices**

- Single Emitter Components
- Single Bar Components
- Micro-Channel Cooled Stacks
- Conduction Cooled Stacks
- Pumped Modules