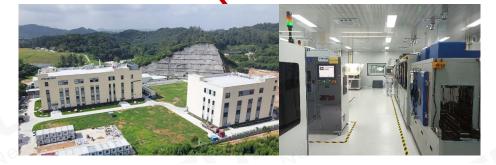

### Dongguan, China

Total 65,000m<sup>2</sup> of building to be constructed. #1 and #3 buildings with ~6000 m<sup>2</sup> of clean room space has started operating in September 2022. Monthly **micro-optics** manufacturing capacity > 3 million pcs