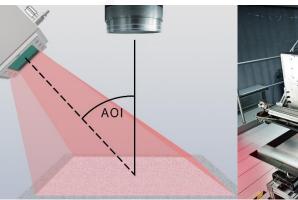

collimators (FAC) fundamental and efficient solutions for shaping the beam emitted by the pumping sources;
- Reflection mirrors highly accurate and efficient in reflection, reducing optical signal losses;
- Focusing lenses coupling the collimated laser beam precisely into the output fiber;

# **Applications – Solid State Laser Pumping**





Diode Laser: 

→ Footprint 
→ Reliability 
→ Efficiency 
→ Cost

# **Applications – Blue Laser**





AuSn Pre-Deposited Substrates

For optical cooling of the blue diode laser



**Beam-Shaping Optics** 

For highly efficient use of the photons



Laser Engraving Modules

With 20W output (typ.) in 10 x 5 x 5 cm dimensions



**Lighting Modules** 

With 8,000 lm output (typ.) in 7.5 x 6.5 x 4.5 cm dimensions

### **Application – Semiconductor**













- Beam homogenization technology powers lithography illumination system – key optical component in steppers
- > 15 years supply to the major manufacturer of semiconductor lithography tools
- Laser system solutions with high power density and different beam profiles, designed for various laser-based wafer annealing processes including IGBT backside annealing and SiC annealing
- Off-axis beam shaping technology powers laser surface treatment as well as surface inspection
- Typically used in solar cell industry
- Beam shaping on UV solid-state laser, 30000:1 aspect ratio is achievable
- Up to 1000 mm long UV
   Line generation system
   enabling OLED laser
   lift-off process
- Next-gen LTPS solidstate laser annealing process.

- Based on 976nm diode laser with adjustable beam output an