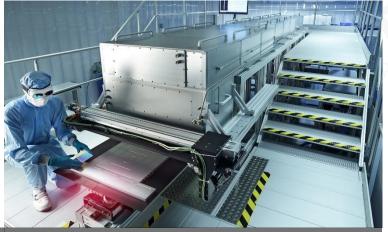

### **Application – Semiconductor**

- Beam homogenization technology powers lithography illumination system – key optical component in steppers
- > 15 years supply to the major manufacturer of semiconductor lithography tools
- Laser system solutions with high power density and different beam profiles, designed for various laser-based wafer annealing processes including IGBT backside annealing and SiC annealing
- Off-axis beam shaping technology powers laser surface treatment as well as surface inspection
- Typically used in solar cell industry
- Beam shaping on UV solid-state laser, 30000:1 aspect ratio is achievable
- Up to 1000 mm long UV
   Line generation system
   enabling OLED laser
   lift-off process
- Next-gen LTPS solidstate laser annealing process.

# **Applications – Display**

- Several tens of beam shapers (plasma display pixel structuring)
- Several green 100 mm line beam systems (laser lift-off)
- > 600 mm UV line beam production system (laser lift-off)

This graphic shows the laser lift off process.