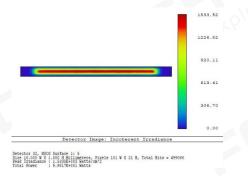

# Manufacturing Capacity - Diode Laser Components

Yearly Diode Laser Manufacturing Capacity > 500K pcs
Burn-in Capacity 600K pcs/year