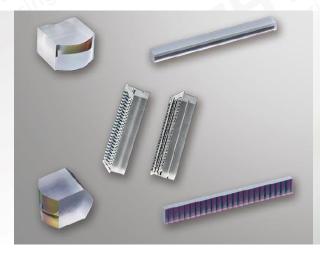

– specially for wafer-level production of industrial and automotive optics

# **Applications – Fiber Laser Pumping**





- AuSn pre-deposited ceramic substrates stable and reliable thanks to the high thermal conductivity and suitable thermal expansion coefficient;
- Fast axis collimators (FAC) fundamental and efficient solutions for shaping the beam emitted by the pumping sources;
- Reflection mirrors highly accurate and efficient in reflection, reducing optical signal losses;
- Focusing lenses coupling the collimated laser beam precisely into the output fiber;

# **Applications – Solid State Laser Pumping**





Diode Laser: 

→ Footprint 
→ Reliability 
→ Efficiency 
→ Cost

# **Applications – Blue Laser**





AuSn Pre-Deposited Substrates

For optical cooling of the blue diode laser



**Beam-Shaping Optics** 

For highly efficient use of the photons



Laser Engraving Modules

With 20W output (typ.) in 10 x 5 x 5 cm dimensions



**Lighting Modules** 

With 8,000 lm output (typ.) in 7.5 x 6.5 x 4.5 cm dimensions

### **Application – Semiconductor**













- Beam homogenization technology powers lithography illumination system – key optical component in steppers
- > 15 years supply to the major manufacturer of semiconductor lithography tools
- Laser system solutions with high power density and different beam profiles, designed for various laser-based wafer annealing processes including IGBT backside annealing and SiC annealing
- Off-axis beam shaping technology powers laser surface treatment as well as surface inspection
- Typically used in solar cell industry
-