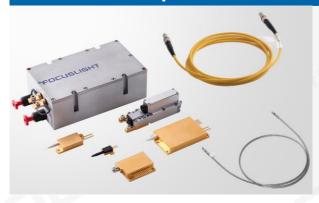

### Fiber Coupled Modules & Passive Components

- Emitter-Based FCM
- Bar-Based FCM
- Patch Cords