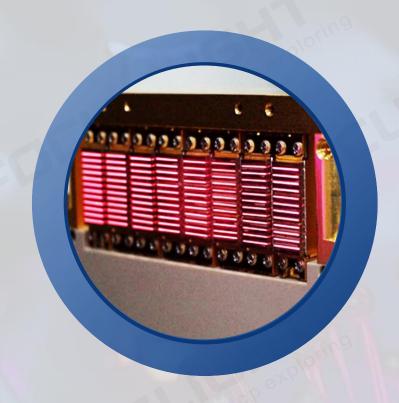

### **Active Devices**

- Single Emitter Components
- Single Bar Components
- Micro-Channel Cooled Stacks
- Conduction Cooled Stacks
- Pumped Modules

# Manufacturing Capacity - Diode Laser Components

Yearly Diode Laser Manufacturing Capacity > 500K pcs
Burn-in Capacity 600K pcs/year