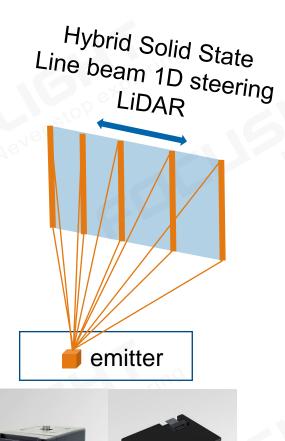

### Flash LiDAR Transmitter Modules **Line Beam Transmitter Modules AX02 Pro** (Engineering Sample) LE02 Pro LX02 (Engineering Sample) **AL01** (Mass Production)

Auto-grade DPSSL Flash Tx

AT02 / AT02 Pro (Engineering Sample)