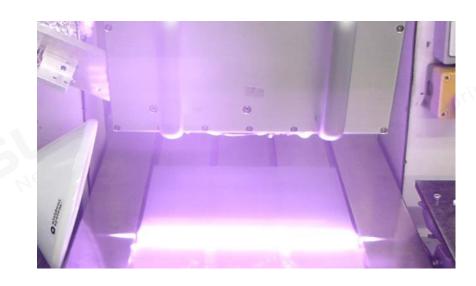

### **Application – Semiconductor**

- Beam homogenization technology powers lithography illumination system – key optical component in steppers
- > 15 years supply to the major manufacturer of semiconductor lithography tools
- Laser system solutions with high power density and different beam profiles, designed for various laser-based wafer annealing processes including IGBT backside annealing and SiC annealing
- Off-axis beam shaping technology powers laser surface treatment as well as surface inspection
- Typically used in solar cell industry
- Beam shaping on UV solid-state laser, 30000:1 aspect ratio is achievable
- Up to 1000 mm long UV
   Line generation system
   enabling OLED laser
   lift-off process
- Next-gen LTPS solidstate laser annealing process.

# **Applications – Display**

- Several tens of beam shapers (plasma display pixel structuring)
- Several green 100 mm line beam systems (laser lift-off)
- > 600 mm UV line beam production system (laser lift-off)

This graphic shows the laser lift off process.

#### Pre-production stage:

- Laser-induced thermal imaging process (LITI) with IR diode lasers
- Thermal optimization of TCO layers with Focuslight Line Beam Technology
- Low-temperature polysilicon annealing (LTPS) for AMOLED and high-resolution LCDs