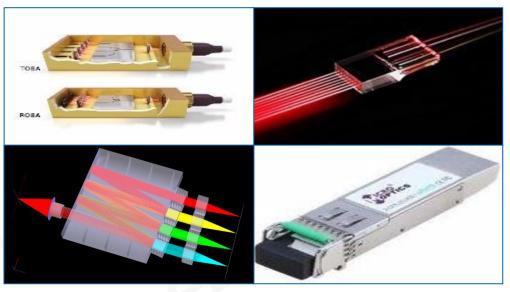

# **Applications – Optical Communication**

#### **Refractive Optics**

- Focusing / collimating microlens
- Prism integrated MLA
- Microlens arrays
- Si refractive microlens arrays

Transceiver (TROSA, ROSA, TOSA \*)
Fiber couplers for PICs
Co-packaged optics

Wavelength selective switches

Extended beam connectors

<sup>\*</sup> TROSA = Transmit & Receive Optical Sub Assembly, ROSA = Receiver Optical Sub Assembly, TOSA = Transmitter Optical Sub Assembly