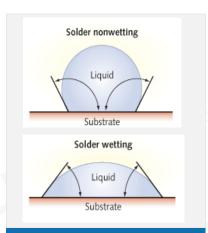

# **Applications – Fiber Laser Pumping**

- AuSn pre-deposited ceramic substrates stable and reliable thanks to the high thermal conductivity and suitable thermal expansion coefficient;
- Fast axis collimators (FAC) fundamental and efficient solutions for shaping the beam emitted by the pumping sources;
- Reflection mirrors highly accurate and efficient in reflection, reducing optical signal losses;
- Focusing lenses coupling the collimated laser beam precisely into the output fiber;