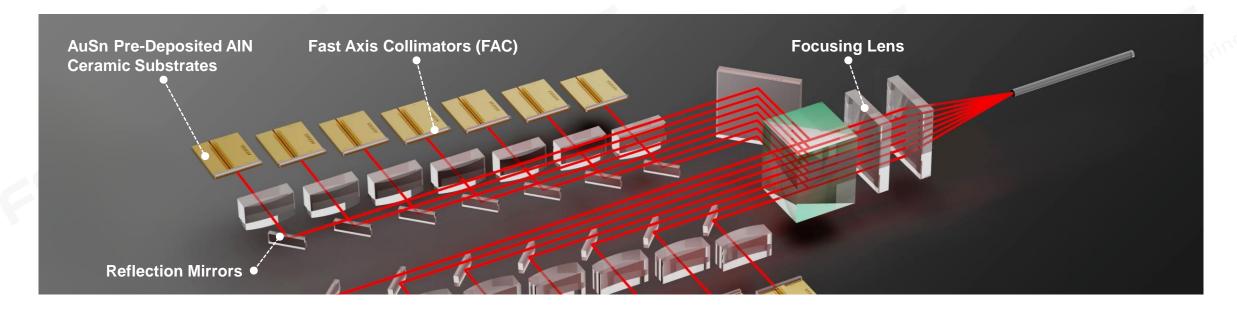

# **Applications – Fiber Laser Pumping**

- AuSn pre-deposited ceramic substrates stable and reliable thanks to the high thermal conductivity and suitable thermal expansion coefficient;
- Fast axis collimators (FAC) fundamental and efficient solutions for shaping the beam emitted by the pumping sources;
- Reflection mirrors highly accurate and efficient in reflection, reducing optical signal losses;
- Focusing lenses coupling the collimated laser beam precisely into the output fiber;