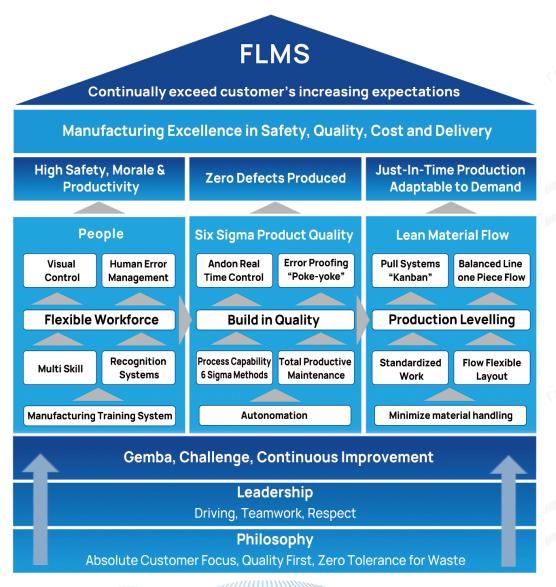

# Focuslight Manufacturing System (FLMS)

# **Manufacturing Excellence**

- Apply the **lean manufacturing practices** to all production lines, including automotive, diode laser ones and laser optics business
- Absolute customer focus, zero tolerance of waste, and continuous improvement philosophy
- Significantly reduced cycle time, improved manufacturing efficiency, and lowered RMA yield and manufacturing cost.
- Adopting automation and advanced production management system
- SOP of the first LiDAR transmitter project with an international automotive tier 1 customer
- IATF 16949 certified and VDA 6.3 audited