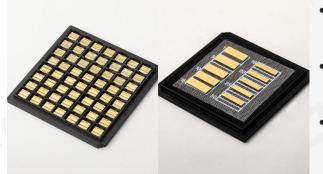

# **Products** – Diode Laser Components and Materials

### **Active Devices**

- Single Emitter Components
- Single Bar Components
- Micro-Channel Cooled Stacks
- Conduction Cooled Stacks
- Pumped Modules