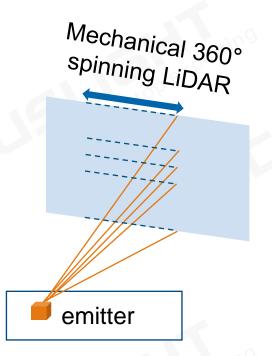

# **Application – Automotive LiDAR**

Automotive-grade optics and subassembly

Line Beam Transmitter Modules

Flash Transmitter Modules