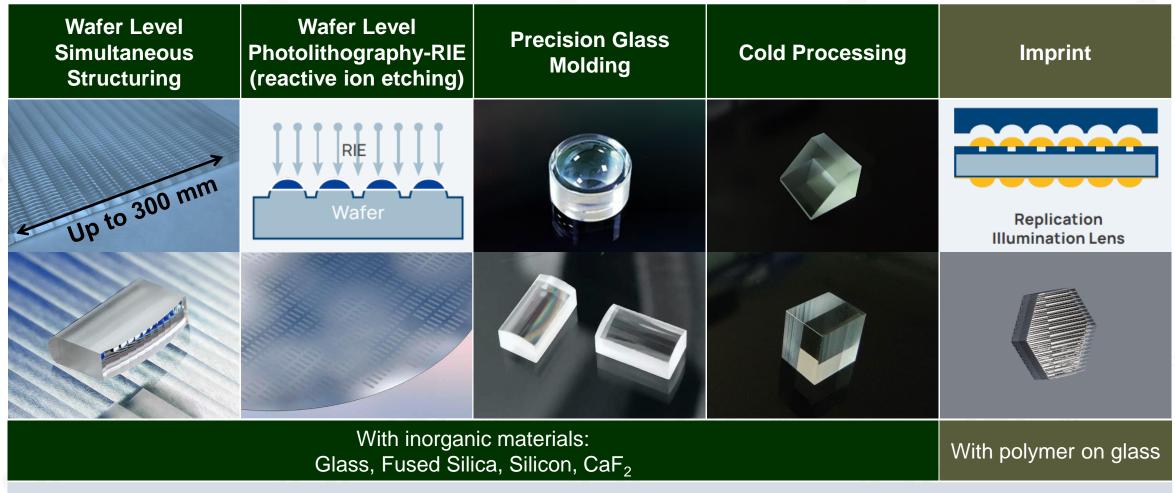

# Manufacturing Capacity – Laser Optics Components

Wafer-Level Simultaneous Structuring Processing:
Monthly Manufacturing Capacity > 2K wafers or > 3.5M pcs lenses

# Manufacturing Capacity – Laser Optics Components

Photolithography-Reactive-Ion-Etching Processing: Monthly Manufacturing Capacity > 300 wafers