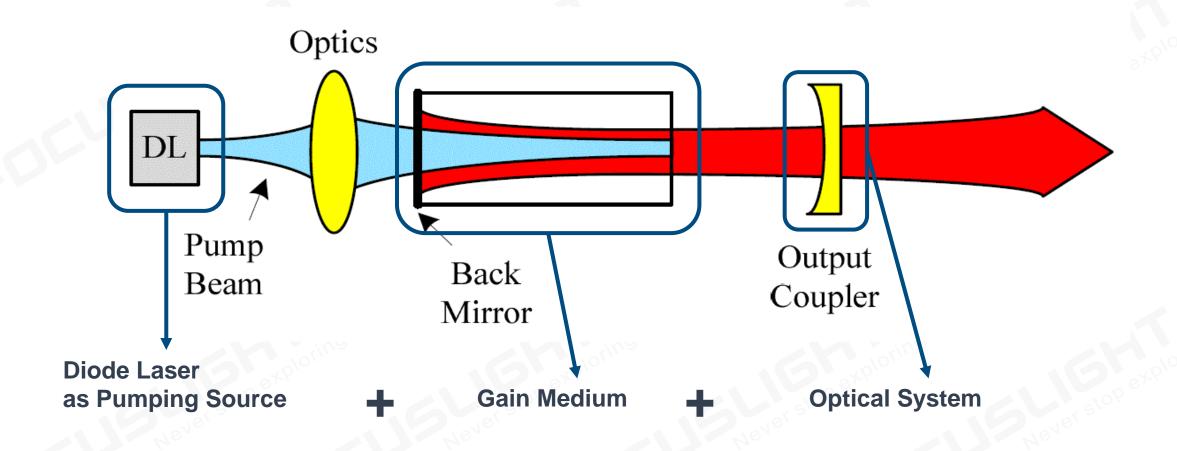

# **Applications – Solid State Laser Pumping**

Diode Laser: 

→ Footprint 
→ Reliability 
→ Efficiency 
→ Cost