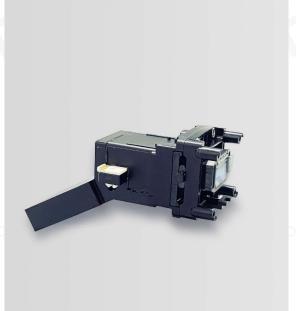

### Flash LiDAR Transmitter Modules **Line Beam Transmitter Modules AX02 Pro** (Engineering Sample) LE02 Pro LX02 (Engineering Sample) **AL01** (Mass Production)

Auto-grade DPSSL Flash Tx

AT02 / AT02 Pro (Engineering Sample)

Auto-grade VCSEL module for DMS (Driver Monitoring System)

VCSEL Flash Tx 700W

905nm 700W EEL Line Beam Tx

VCSEL Line Tx 1000W