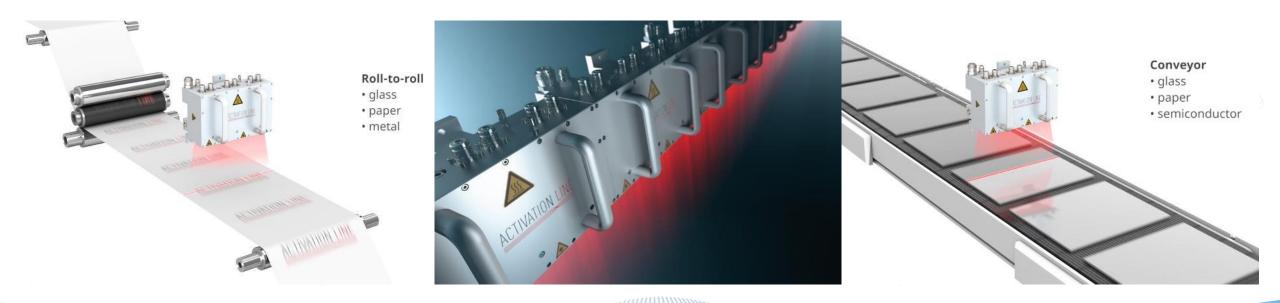

### **Application – Semiconductor**

- Beam homogenization technology powers lithography illumination system – key optical component in steppers
- > 15 years supply to the major manufacturer of semiconductor lithography tools
- Laser system solutions with high power density and different beam profiles, designed for various laser-based wafer annealing processes including IGBT backside annealing and SiC annealing
- Off-axis beam shaping technology powers laser surface treatment as well as surface inspection
- Typically used in solar cell industry
- Beam shaping on UV solid-state laser, 30000:1 aspect ratio is achievable
- Up to 1000 mm long UV
   Line generation system
   enabling OLED laser
   lift-off process
- Next-gen LTPS solidstate laser annealing process.

- Based on 976nm diode laser with adjustable beam output and >97% homogenization in energy distribution
- Ideal for Mini / Micro
   LED manufacturing
   processing, e.g. laser
   mass transfer, laser
   mass soldering, and
   laser chip repair

### **Applications – Coating**

- vRTP (very Rapid Thermal Processing) of functional coatings with Focuslight Line Beam Technology:
- Large-scale, energy-efficient and precisely controlled processing
- ... for a large variety of substrate materials (metal, glass, polymer, paper etc.)
- ... for a large variety of processes (annealing, crystallization, drying, sintering etc.)
- ... for a large variety of coating materials (semiconductors, metals, TCOs etc.)