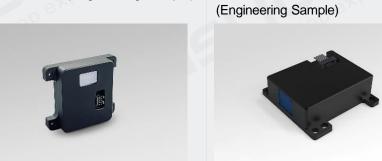

### Flash LiDAR Transmitter Modules **Line Beam Transmitter Modules AX02 Pro** (Engineering Sample) LE02 Pro LX02 (Engineering Sample) **AL01** (Mass Production)

Auto-grade DPSSL Flash Tx

AT02 / AT02 Pro (Engineering Sample)

Auto-grade VCSEL module for DMS (Driver Monitoring System)

VCSEL Flash Tx 700W

905nm 700W EEL Line Beam Tx

VCSEL Line Tx 1000W