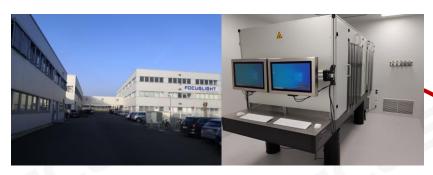

# Global Facility/Capacity Expansion – Europe & USA

13000m<sup>2</sup> facility with 2870m<sup>2</sup> production area Extension of high-volume micro-optics wafer production line (FAC /SAC) with manufacturing space increased by 150% Expansion of UV laboratory finished