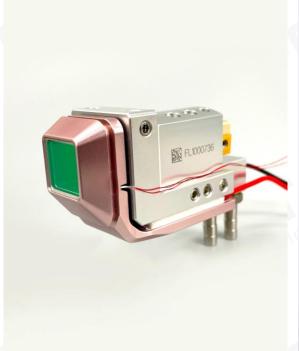

### Flash LiDAR Transmitter Modules **Line Beam Transmitter Modules AX02 Pro** (Engineering Sample) LE02 Pro LX02 (Engineering Sample) **AL01** (Mass Production)

Auto-grade DPSSL Flash Tx

AT02 / AT02 Pro (Engineering Sample)

Auto-grade VCSEL module for DMS (Driver Monitoring System)

VCSEL Flash Tx 700W

905nm 700W EEL Line Beam Tx

VCSEL Line Tx 1000W