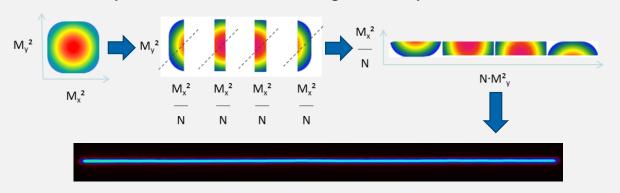

### **Application – Semiconductor**

- Beam homogenization technology powers lithography illumination system – key optical component in steppers
- > 15 years supply to the major manufacturer of semiconductor lithography tools
- Laser system solutions with high power density and different beam profiles, designed for various laser-based wafer annealing processes including IGBT backside annealing and SiC annealing
- Off-axis beam shaping technology powers laser surface treatment as well as surface inspection
- Typically used in solar cell industry
- Beam shaping on UV solid-state laser, 30000:1 aspect ratio is achievable
- Up to 1000 mm long UV
   Line generation system
   enabling OLED laser
   lift-off process
- Next-gen LTPS solidstate laser annealing process.