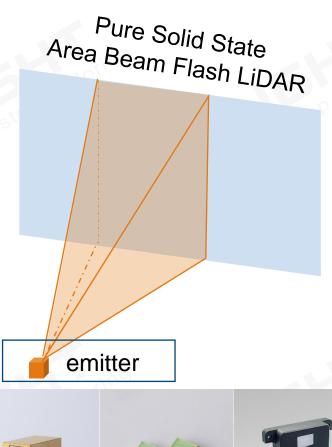

### Flash LiDAR Transmitter Modules **Line Beam Transmitter Modules AX02 Pro** (Engineering Sample) LE02 Pro LX02 (Engineering Sample) **AL01** (Mass Production)

Auto-grade DPSSL Flash Tx

AT02 / AT02 Pro (Engineering Sample)