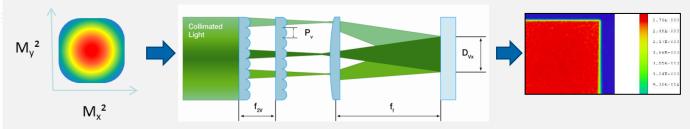

### **Application – Semiconductor**

- Beam homogenization technology powers lithography illumination system – key optical component in steppers
- > 15 years supply to the major manufacturer of semiconductor lithography tools
- Laser system solutions with high power density and different beam profiles, designed for various laser-based wafer annealing processes including IGBT backside annealing and SiC annealing
- Off-axis beam shaping technology powers laser surface treatment as well as surface inspection
- Typically used in solar cell industry
- Beam shaping on UV solid-state laser, 30000:1 aspect ratio is achievable
- Up to 1000 mm long UV
   Line generation system
   enabling OLED laser
   lift-off process
- Next-gen LTPS solidstate laser annealing process.

- Based on 976nm diode laser with adjustable beam output and >97% homogenization in energy distribution
- Ideal for Mini / Micro
   LED manufacturing
   processing, e.g. laser
   mass transfer, laser
   mass soldering, and
   laser chip repair